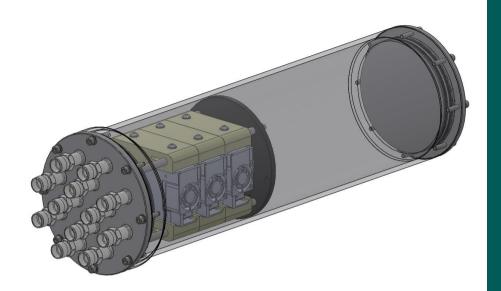

#### **Description:**

A subsea electronics enclosure installed with three 600-watt switch mode power supplies, each with four independent power modules, allowing a configuration of output DC voltages from 5Vdc to 48Vdc and up to a total overall of 1800 Watts.

# **ROV power supply Pod –** 6000m

#### MAIN FEATURES

- 1000msw rated
- Titanium Construction
- Double barrel seal on endcaps
- All units pressure tested and supplied with a test certificate
- Up to 3 x 600w supplies
- DC outputs from 3.6Vdc to 48Vdc
- Up to 16 independent output voltage channels
- Additional space for additional electronic hardware